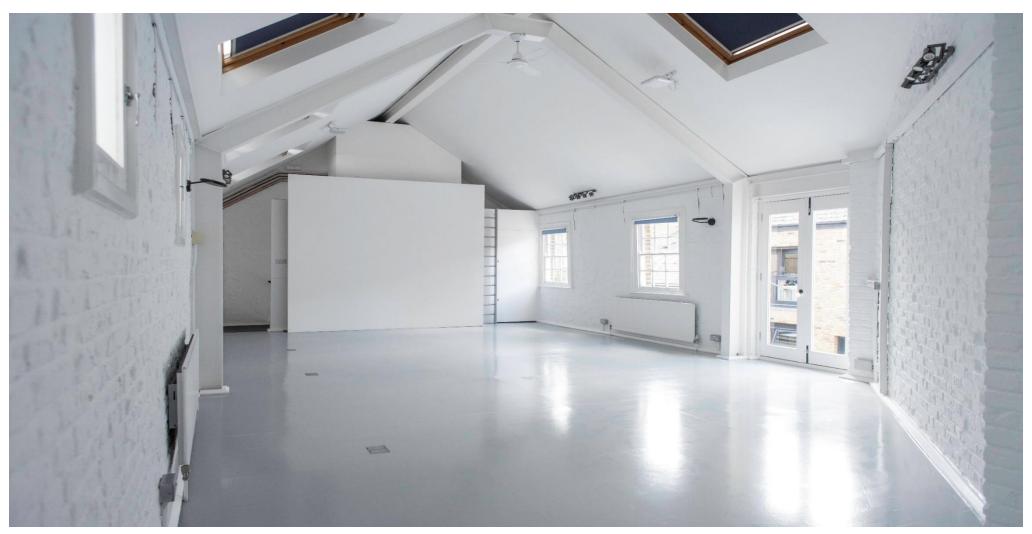

A self-contained mews house with 'live/work' use, offering contemporary style accommodation. The ground floor offers a bedroom with shower room, reception room, designer kitchen and facilities with stairs leading up to a bright and airy open plan south facing studio space with excellent natural light and high vaulted ceilings.

### **Description**

specifications include:

- Vaulted ceilings
- Gas central heating.
- Superb natural light
- Open plan offices
- Strong room
- Alarm service
- Bedroom with shower room
- Fully fitted kitchen
- Reception room
- WC facilities
- EV charging point