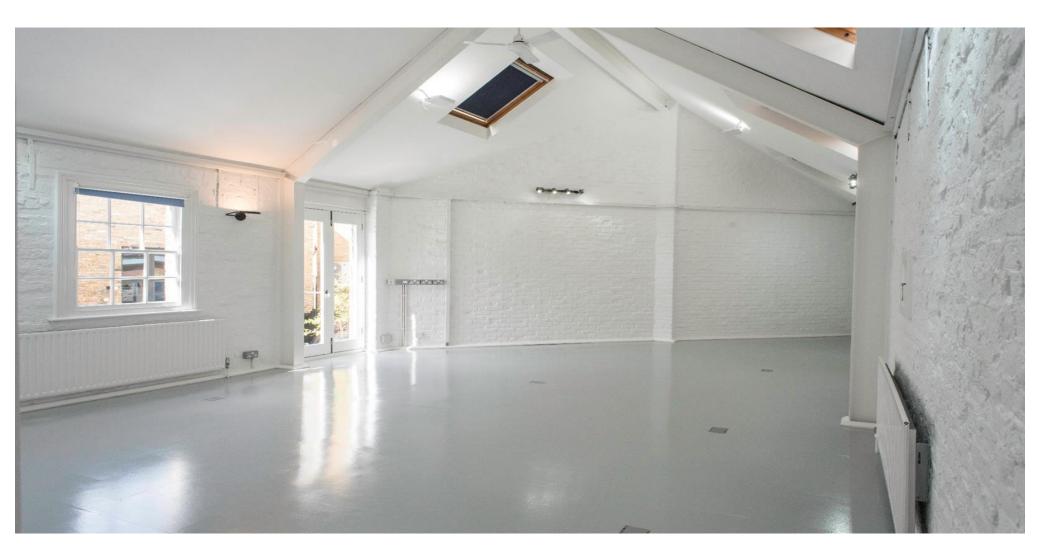

A self-contained mews house with 'live/work' use, offering contemporary style accommodation. The ground floor offers a bedroom with shower room, reception room, designer kitchen and facilities with stairs leading up to a bright and airy open plan south facing studio space with excellent natural light and high vaulted ceilings.

### **Description**

specifications include:

- Vaulted ceilings
- Gas central heating.
- Superb natural light
- Open plan offices
- Strong room
- Alarm service
- Bedroom with shower room
- Fully fitted kitchen
- Reception room
- WC facilities
- EV charging point