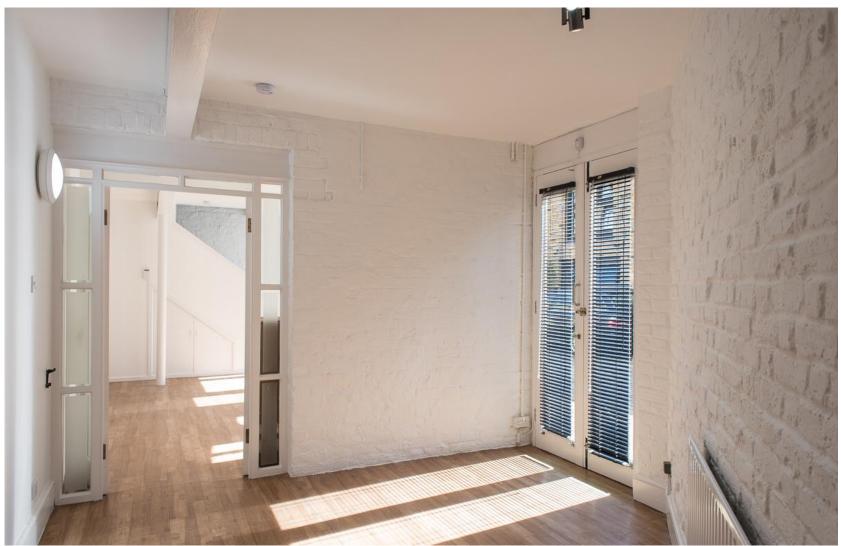

A self-contained mews house with 'live/work' use, offering contemporary style accommodation. The ground floor offers a bedroom with shower room, reception room, designer kitchen and facilities with stairs leading up to a bright and airy open plan south facing studio space with excellent natural light and high vaulted ceilings.

### **Description**

specifications include:

- Vaulted ceilings
- Gas central heating.
- Superb natural light
- Open plan offices
- Strong room
- Alarm service
- Bedroom with shower room
- Fully fitted kitchen
- Reception room
- WC facilities
- EV charging point