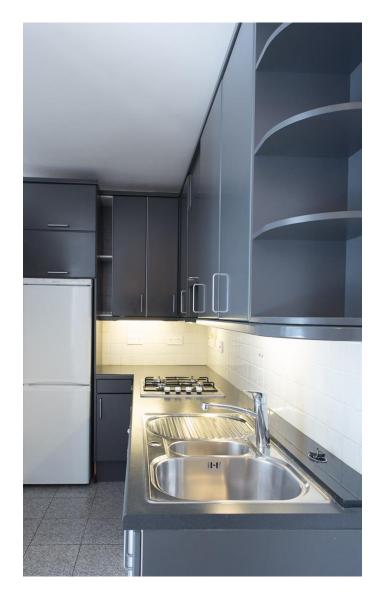

A self-contained mews house with 'live/work' use, offering contemporary style accommodation. The ground floor offers a bedroom with shower room, reception room, designer kitchen and facilities with stairs leading up to a bright and airy open plan south facing studio space with excellent natural light and high vaulted ceilings.

### **Description**

specifications include:

- Vaulted ceilings
- Gas central heating.
- Superb natural light
- Open plan offices
- Strong room
- Alarm service
- Bedroom with shower room
- Fully fitted kitchen
- Reception room
- WC facilities
- EV charging point