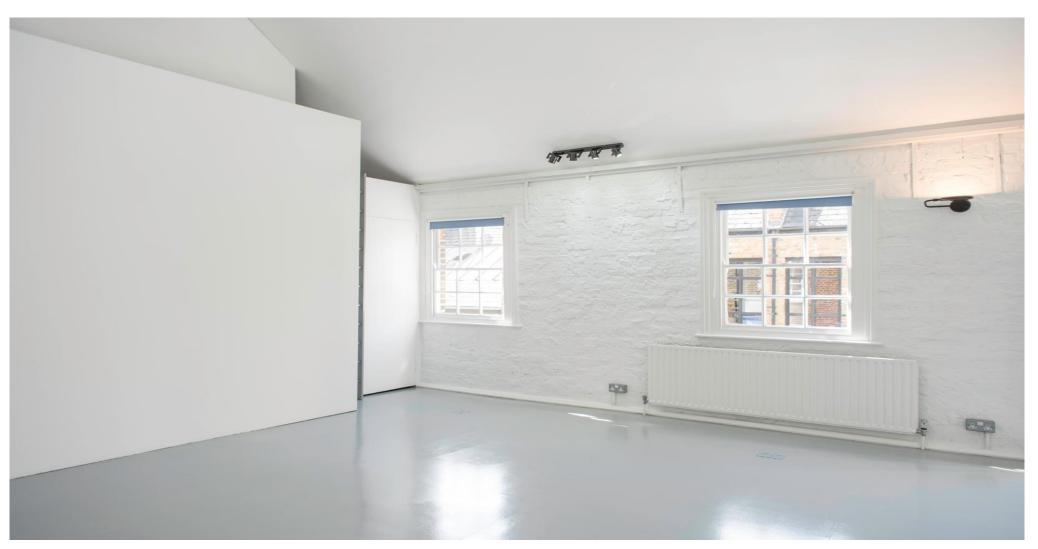

A self-contained mews house with 'live/work' use, offering contemporary style accommodation. The ground floor offers a bedroom with shower room, reception room, designer kitchen and facilities with stairs leading up to a bright and airy open plan south facing studio space with excellent natural light and high vaulted ceilings.

### **Description**

specifications include:

- Vaulted ceilings
- Gas central heating.
- Superb natural light
- Open plan offices
- Strong room
- Alarm service
- Bedroom with shower room
- Fully fitted kitchen
- Reception room
- WC facilities
- EV charging point